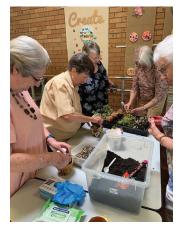

## News

Sketching class produced some lovely work last month. Inspiration from natural objects was the theme and we used recycled Woolworths bags. They come complete with their own hanger.

Thinking GREEN in our daily lives and turning trash into treasures!
The Tuesday craft days involved a beautiful combination of mosaic-making and potting beautiful succulents sprouted by our very green-thumbed Michelle!