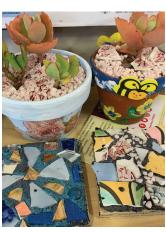

## News

Sketching class produced some lovely work last month. Inspiration from natural objects was the theme and we used recycled Woolworths bags. They come complete with their own hanger.

Thinking GREEN in our daily lives and turning trash into treasures!
The Tuesday craft days involved a beautiful combination of mosaic-making and potting beautiful succulents sprouted by our very green-thumbed Michelle!