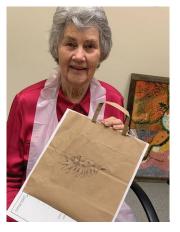

## News

Sketching class produced some lovely work last month. Inspiration from natural objects was the theme and we used recycled Woolworths bags. They come complete with their own hanger.

Thinking GREEN in our daily lives and turning trash into treasures!
The Tuesday craft days involved a beautiful combination of mosaic-making and potting beautiful succulents sprouted by our very green-thumbed Michelle!