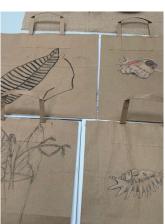

## News

Sketching class produced some lovely work last month. Inspiration from natural objects was the theme and we used recycled Woolworths bags. They come complete with their own hanger.

Thinking GREEN in our daily lives and turning trash into treasures!
The Tuesday craft days involved a beautiful combination of mosaic-making and potting beautiful succulents sprouted by our very green-thumbed Michelle!